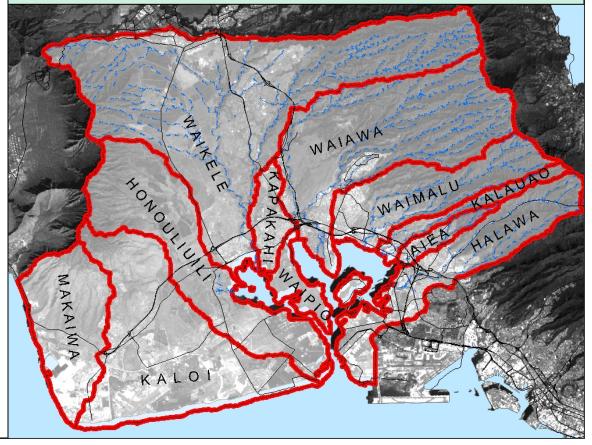

The Central O'ahu area encompasses all of the streams that flow into Pearl Harbor, as well as all of the 'Ewa District.

## PROJECT BACKGROUND

Plan Area: Central O'ahu drainage area, including the Waikele

watershed to Pearl Harbor, from Hālawa to

Makaīwa watersheds

District Size: 110,257 acres; approximately 287,900 people

Watersheds: Hālawa, 'Aiea, Kalauao, Waimalu, Waiawa,

Kapakahi, Waipi'o, Waikele, Honouliuli, Kalo'i,

Makaīwa